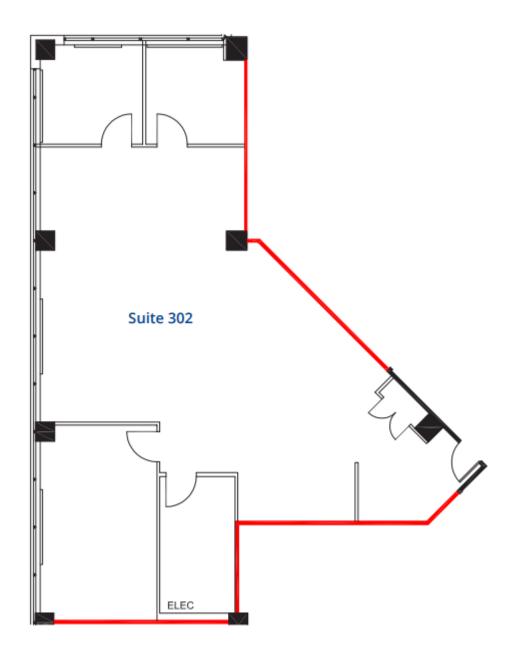

### **Space Profile**

Premises Suite 302

**Total Rentable Area** 2,116 SF

Gross Rent Contact Agent

Availability Immediate

**Expiry Date** February 27, 2025