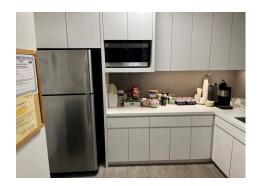

## **Space Features**

- Direct elevator presence
- Fully furnished and wired
- 12 offices (includes 2 executive), 8 workstations, large conference room (seats 14), medium conference room (seats 8), pantry/kitchen, reception
- Office intensive professional services layout