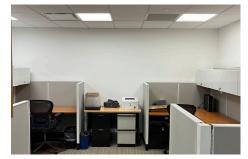

## **Space Features**

- Direct elevator presence
- Fully furnished and wired
- 12 offices (includes 2 executive), 8 workstations, large conference room (seats 14), medium conference room (seats 8), pantry/kitchen, reception
- Office intensive professional services layout