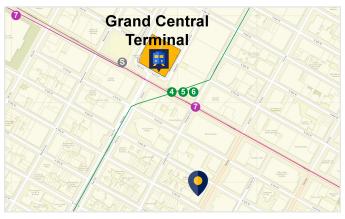

## **Building Features**

- Proximity to Grand Central
- Surrounded by major subways and bus lines

## Map