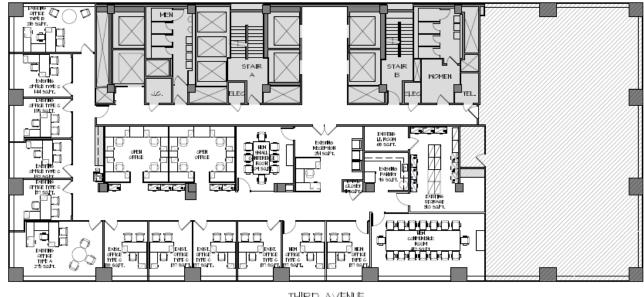

## **Space Profile**

Premises Partial 19th Floor

Size 8,091 SF

Availability Immediate

**Term** Through January 2032

Furnished Yes

## **Space Features**

- Direct elevator presence
- Fully furnished and wired
- 12 offices (includes 2 executive), 8 workstations, large conference room (seats 14), medium conference room (seats 8), pantry/kitchen, reception
- Office intensive professional services layout

## 19th Floor - 8,091 SF

THIRD AVENUE

E 40TH STREET

# **SUBLEASE AVAILABLE**

19th Floor - 8,091 SF