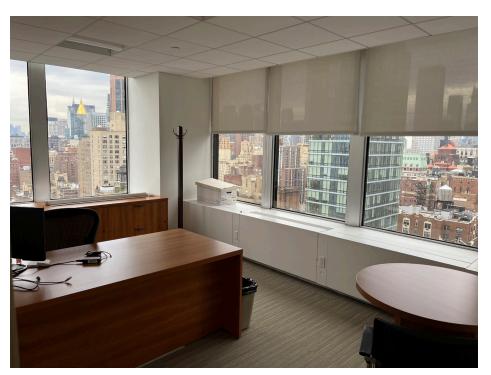

## **Space Features**

- Direct elevator presence
- Fully furnished and wired
- 12 offices (includes 2 executive), 8 workstations, large conference room (seats 14), medium conference room (seats 8), pantry/kitchen, reception
- Office intensive professional services layout